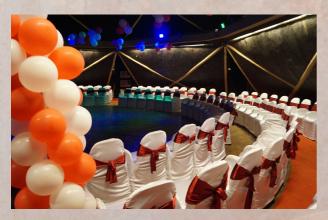

#### **Lotus Hall**

- A lotus shaped round hall with 2800 sqft of indoor conference area.
- 7000 sqft outside event space.
- 40,000 sqft of surrounding courtyard area can be used for -
- Parties, Banquets & Events.
- Air Conditioned.
- Projector & p a system.
- Cluster seating: 70.
- Theatre seating: 80.

**Lotus Hall** 