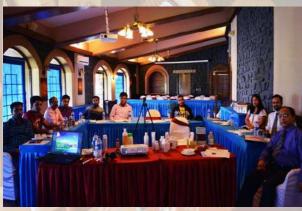

# Signet Hall

- Perfectly designed for conference & meetings. Air conditioned.
- Projector & p a system.
- Cluster seating: 40
- Theatre seating: 50
- 'U' shape seating:- 20

#### Signet Hall