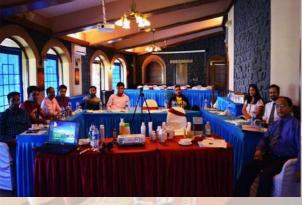

# Signet Hall

- Perfectly designed for conference & meetings. Air conditioned.
- Projector & p a system.
- Cluster seating: 40
- Theatre seating: 50
- 'U' shape seating:- 20

#### Signet Hall