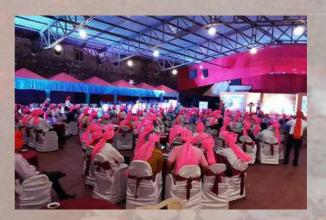

#### **Play Station Conference Hall**

- Beautifully Designed for Conference & Meetings.
- Projector & P A System.
- Can Accommodate Max 1000 Person.
- Audio Video facility

**Play Station Conference Hall** 