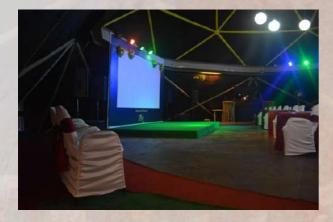

#### **Play Station Conference Hall**

- Beautifully Designed for Conference & Meetings.
- Projector & P A System.
- Can Accommodate Max 1000 Person.
- Audio Video facility

**Play Station Conference Hall** 