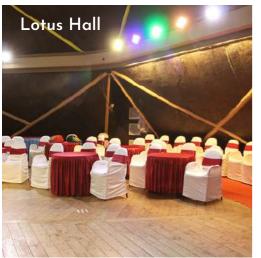

#### **Lotus Hall**

- A lotus shaped round hall with 2800 sqft of indoor conference area.
- 7000 sqft outside event space.
- 40,000 sqft of surrounding courtyard area can be used for -
- Parties, Banquets & Events.
- Air Conditioned.
- Projector & p a system.
- Cluster seating: 70.
- Theatre seating: 80.

**Lotus Hall** 