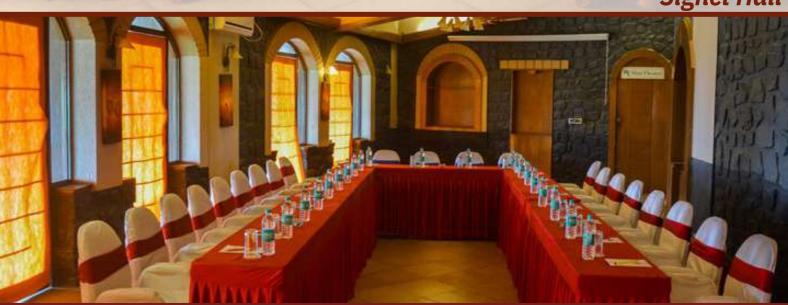

# Signet Hall

- Perfectly designed for conference & meetings. Air conditioned.
- Projector & p a system.
- Cluster seating: 40
- Theatre seating: 50
- 'U' shape seating:- 20

#### Signet Hall