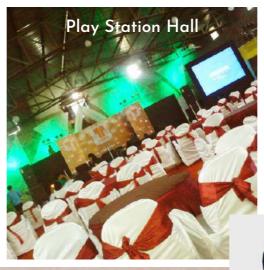

#### **Play Station Conference Hall**

- Beautifully Designed for Conference & Meetings.
- Projector & P A System.
- Can Accommodate Max 1000 Person.
- Audio Video facility

**Play Station Conference Hall** 