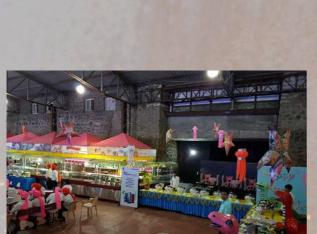

# **Game Zone**

- Perfectly designed for conference & meetings.
- Projector & p a system.
- Cluster seating: 200
- Theatre seating: 500