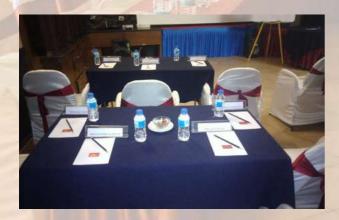

# Signet Hall

- Perfectly designed for conference & meetings. Air conditioned.
- Projector & p a system.
- Cluster seating: 40
- Theatre seating: 50
- 'U' shape seating:- 20

#### Signet Hall