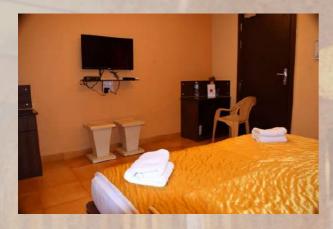

# Classic Cottage

#### **Stay on Four Sharing**

- L.C.D TV with multi channel set-topbox Split A/C in master bedroom.
- · Electric Tea & Coffee maker.
- Hot & cold water (round the clock)
- Area :- 650 sqft
- Minimum occupancy: 2
- Maximum occupancy:-4
- Total cottages:- 45
- Internal shuttle service on request.