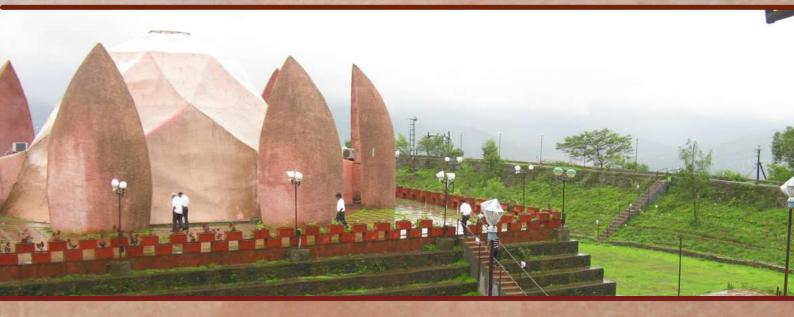

#### **Lotus Hall**

- A lotus shaped round hall with 2800 sqft of indoor conference area.
- 7000 sqft outside event space.
- 40,000 sqft of surrounding courtyard area can be used for -
- Parties, Banquets & Events.
- Air Conditioned.
- Projector & p a system.
- Cluster seating: 70.
- Theatre seating: 80.

**Lotus Hall** 