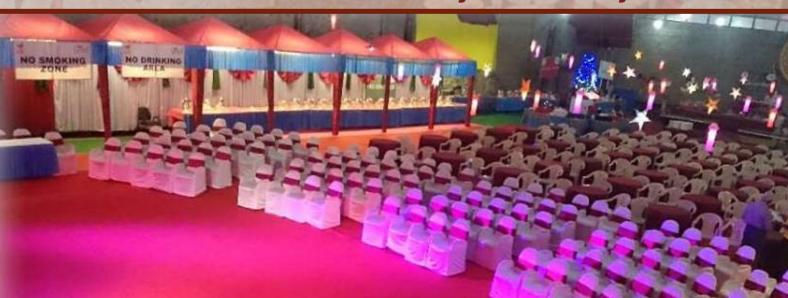

### **Open Venues**

- Perfectly designed for conference & meetings.
- Projector & p a system.
- Cluster seating: 200
- Theatre seating: 500

# **Open Venues**