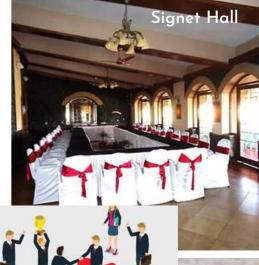

# Signet Hall

- Perfectly designed for conference & meetings. Air conditioned.
- Projector & p a system.
- Cluster seating: 40
- Theatre seating: 50
- 'U' shape seating:- 20

#### Signet Hall