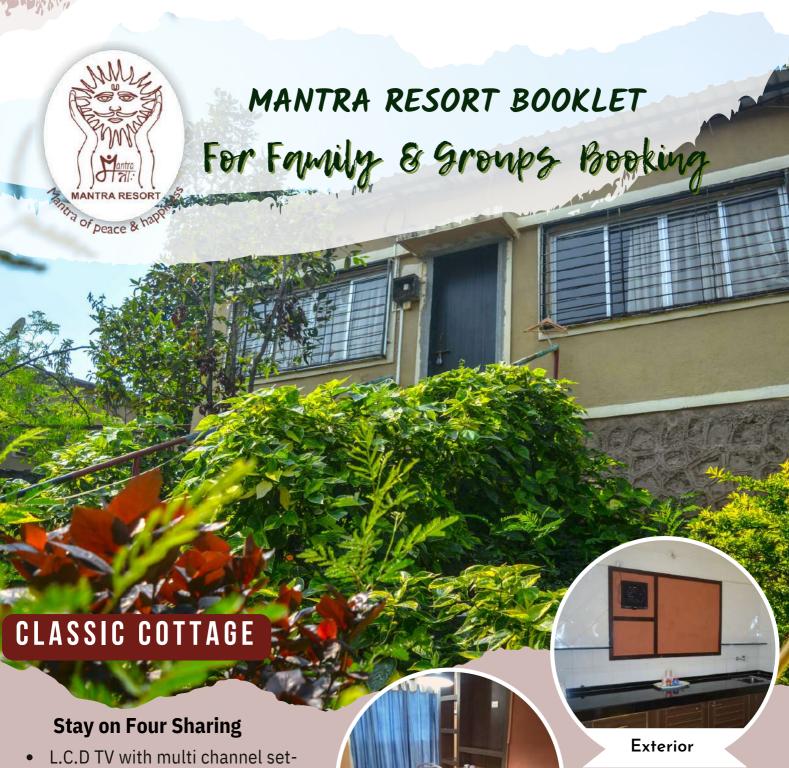

- top- box Split A/C in master bedroom.
- Electric Tea & Coffee maker.
- Hot & cold water (round the clock)
- Area:-650 sqft
- Minimum occupancy:- 2
- Maximum occupancy:-4
- Total cottages: 45
- Internal shuttle service on request.