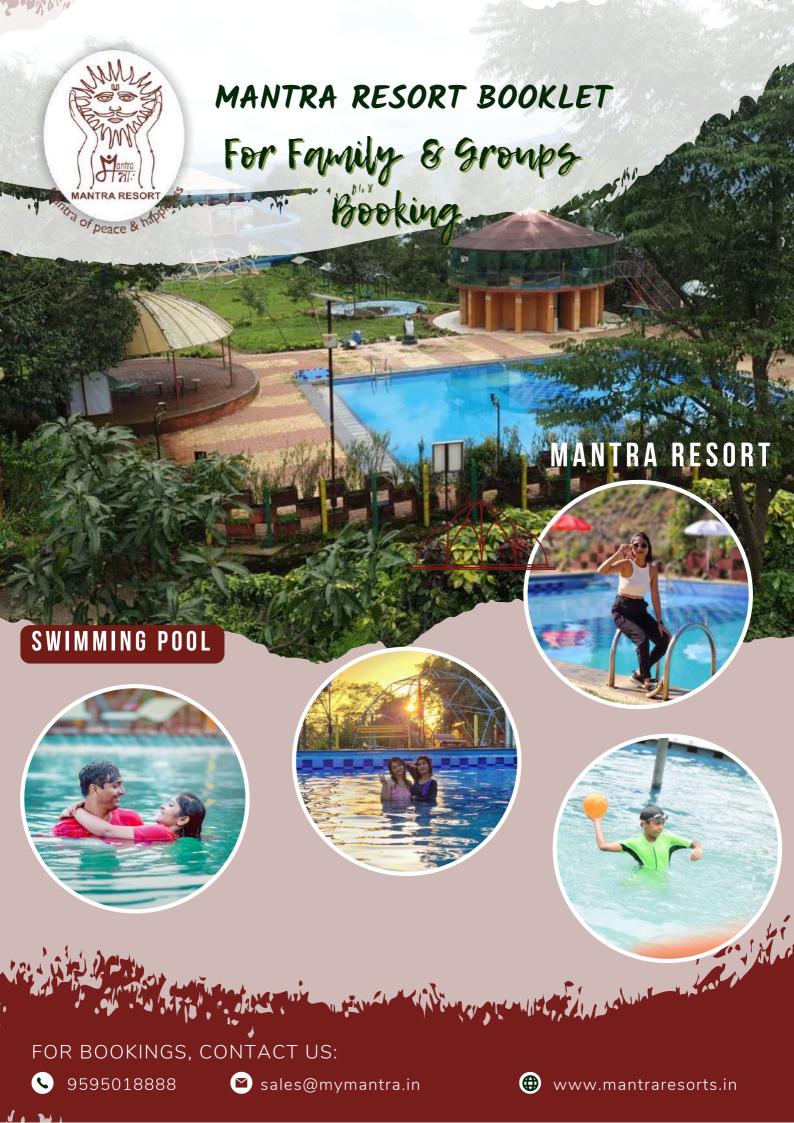

the clock)
- Area:-650 sqft
- Minimum occupancy:- 2
- Maximum occupancy:-4
- Total cottages: 45
- Internal shuttle service on request.



Dining



Interior

Here's a link to our video

https://www.youtube.com/shorts/Q6gwE3FMsVc

CALL FOR BOOKING'S





🗡 sales@mymantra.in





## MANTRA RESORT BOOKLET For Family & Groups Booking





#### CHHAVANI SINGLE ROOM

#### **Stay on Twin Sharing**

L.C.D TV with multi channel set-topbox. Split A/C

Electric tea & coffee maker.

Hot & cold water (round the clock)

Area: - 265 sqft

Minimum occupancy: - 2

Maximum occupancy:-3

Total rooms: - 18



Chhavani Rooms





Interior

Here's a link to our aerial view video

https://www.youtube.com/shorts/MgUBIA4OUfc

FOR BOOKINGS, CONTACT US:



9595018888



≥ sales@mymantra.in



www.mantraresorts.in











FOR BOOKINGS, CONTACT US:



9595018888



≥ sales@mymantra.in









### MANTRA RESORT BOOKLET

# For Family & Groups Booking





**Play Station Hall** 

Lotus Hall



Signet Hall

FOR BOOKINGS, CONTACT US:



9595018888