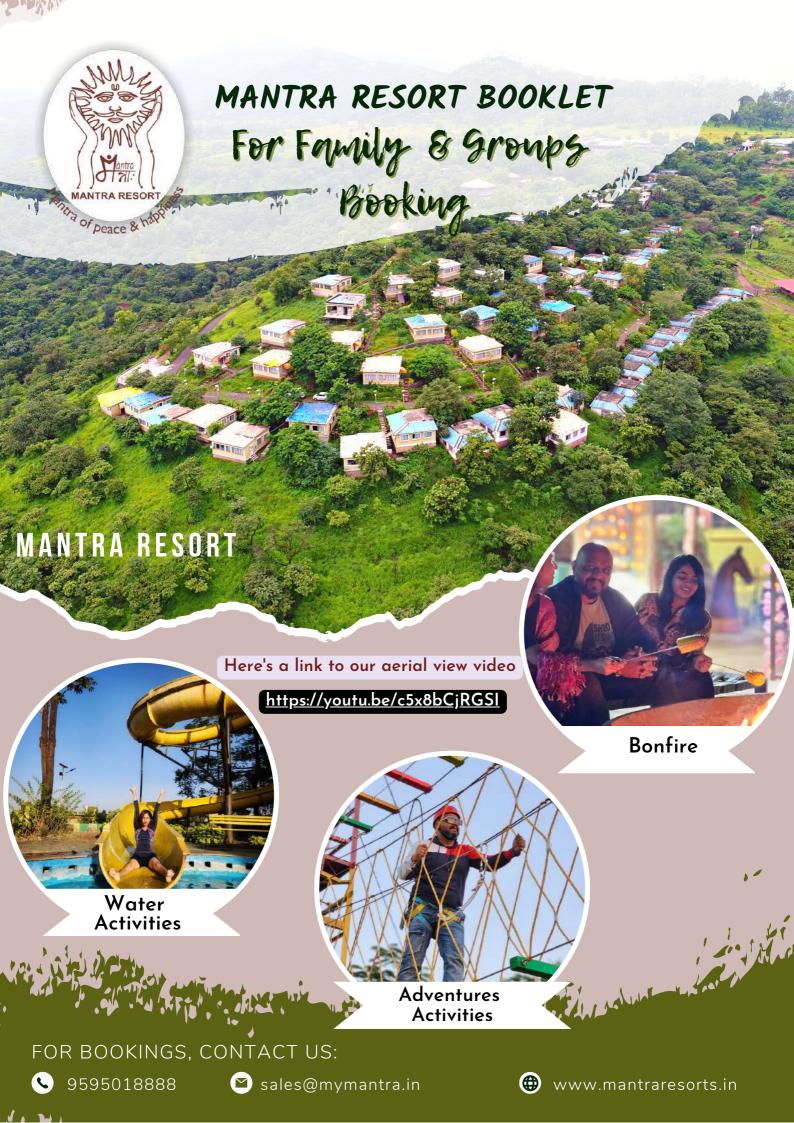

- top- box Split A/C in master bedroom.
- Electric Tea & Coffee maker.
- Hot & cold water (round the clock)
- Area:-650 sqft
- Minimum occupancy:- 2
- Maximum occupancy:-4
- Total cottages: 45
- Internal shuttle service on request.



Dining



Interior

Here's a link to our video

https://www.youtube.com/shorts/Q6gwE3FMsVc

CALL FOR BOOKING'S





🗡 sales@mymantra.in





## MANTRA RESORT BOOKLET For Family & Groups Booking





#### CHHAVANI SINGLE ROOM

#### **Stay on Twin Sharing**

L.C.D TV with multi channel set-topbox. Split A/C

Electric tea & coffee maker.

Hot & cold water (round the clock)

Area: - 265 sqft

Minimum occupancy: - 2

Maximum occupancy:-3

Total rooms: - 18



Chhavani Rooms





Interior

Here's a link to our aerial view video

https://www.youtube.com/shorts/M