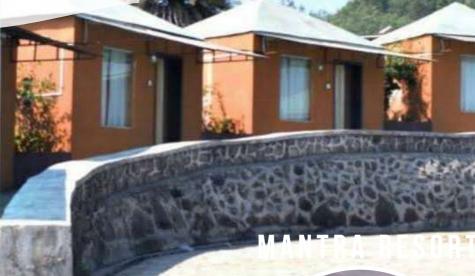

- top- box Split A/C in master bedroom.
- Electric Tea & Coffee maker.
- Hot & cold water (round the clock)
- Area:-650 sqft
- Minimum occupancy:- 2
- Maximum occupancy:-4
- Total cottages: 45
- Internal shuttle service on request.